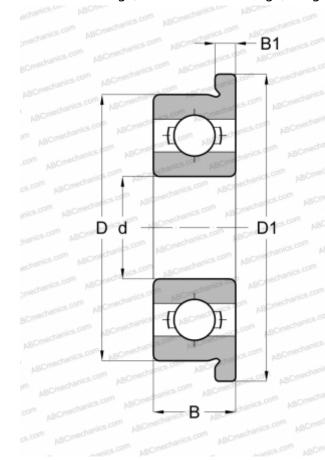

## **Technical specification**

| DIMENSIONS, MM                           |                               |
|------------------------------------------|-------------------------------|
| d                                        | 3,000                         |
| D                                        | 7,000                         |
| D1                                       | 8,100                         |
| В                                        | 2,000                         |
| B1                                       | 0,500                         |
| WEIGHT, KG                               | 0,001                         |
| MANUFACTURER                             | NMB                           |
| INTERCHANGE                              |                               |
| INTERCHANGE                              |                               |
| ABC                                      | <u>F683</u>                   |
|                                          | <u>F683</u><br><u>F683</u>    |
| ABC                                      |                               |
| ABC<br>EZO                               | F683                          |
| ABC<br>EZO<br>ADR                        | F683<br>FAX3                  |
| ABC<br>EZO<br>ADR<br>ISC                 | F683<br>FAX3<br>F683          |
| ABC<br>EZO<br>ADR<br>ISC<br>NACHI        | F683<br>FAX3<br>F683<br>F683  |
| ABC<br>EZO<br>ADR<br>ISC<br>NACHI<br>NTN | F683<br>F683<br>F683<br>FL683 |