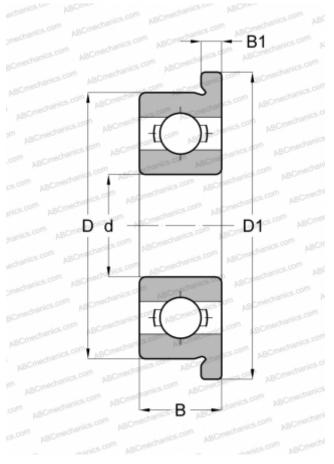

#### TYPE: Ball bearings, Radial ball bearings, Single row, With flange, Open

#### **DIMENSIONS, MM**

| 4,000                                                                      |
|----------------------------------------------------------------------------|
| 7,000                                                                      |
| 8,200                                                                      |
| 2,000                                                                      |
| 0,600                                                                      |
| 0,001                                                                      |
| 0,001                                                                      |
| NACHI                                                                      |
|                                                                            |
|                                                                            |
| NACHI                                                                      |
| <u>NACHI</u><br><u>F674</u>                                                |
| <u>NACHI</u><br><u>F674</u><br><u>MF74</u>                                 |
| <u>NACHI</u><br><u>F674</u><br><u>MF74</u><br><u>MF74</u>                  |
| <u>NACHI</u><br><u>F674</u><br><u>MF74</u><br><u>MF74</u><br><u>LF-740</u> |
|                                                                            |