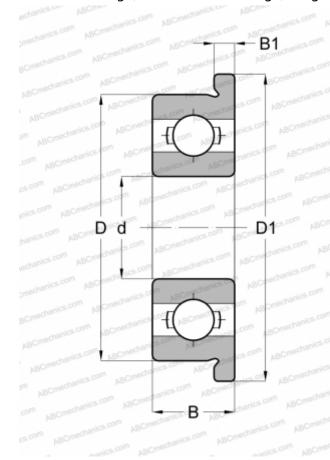

## **Technical specification**

| DIMENSIONS, MM        |                                              |
|-----------------------|----------------------------------------------|
| d                     | 4,000                                        |
| D                     | 10,000                                       |
| D1                    | 11,500                                       |
| В                     | 3,000                                        |
| B1                    | 1,000                                        |
| WEIGHT, KG            | 0,001                                        |
| MANUFACTURER          | EZO                                          |
| INTERCHANGE           |                                              |
|                       |                                              |
| ABC                   | <u>MF104</u>                                 |
| ABC<br>ADR            | MF104<br>FX4                                 |
|                       |                                              |
| ADR                   | FX4                                          |
| ADR<br>ISC            | FX4<br>MF104                                 |
| ADR<br>ISC<br>NACHI   | FX4<br>MF104<br>F4M10                        |
| ADR ISC NACHI NMB     | FX4<br>MF104<br>F4M10<br>LF-1040             |
| ADR ISC NACHI NMB NTN | FX4<br>MF104<br>F4M10<br>LF-1040<br>FLBC4-10 |