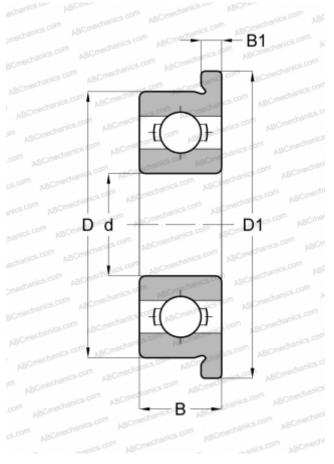

#### **DIMENSIONS, MM**

| d 4,000   D 10,000   D1 11,500   B 3,000   B1 1,000   WEIGHT, KG 0,001   MANUFACTURER ADR   INTERCHANGE 4000   INTERCHANGE MF104   ISC MF104   ISC MF104   NACHI F4M10   NMB LF-1040   NTN FLBC4-10   SKF FX4   NSK MF104   KOYO MLF4010 |              |                |
|------------------------------------------------------------------------------------------------------------------------------------------------------------------------------------------------------------------------------------------|--------------|----------------|
| D1 11,500   B 3,000   B1 1,000   WEIGHT, KG 0,001   MANUFACTURER ADR   INTERCHANGE ADR   ISC MF104   ISC MF104   NACHI F4M10   NMB LF-1040   NTN FLBC4-10   SKF FX4   NSK MF104                                                          | d            | 4,000          |
| B 3,000   B1 1,000   WEIGHT, KG 0,001   MANUFACTURER ADR   INTERCHANGE ADR   SC MF104   ISC MF104   NACHI F4M10   NMB LF-1040   NTN FLBC4-10   SKF FX4   NSK MF104                                                                       | D            | 10,000         |
| B11,000WEIGHT, KG0,001MANUFACTURERADRINTERCHANGEADRABCMF104EZOMF104ISCMF104ISCMF104NACHIF4M10NMBLF-1040NTNFLBC4-10SKFFX4NSKMF104                                                                                                         | D1           | 11,500         |
| WEIGHT, KG0,001MANUFACTURERADRINTERCHANGEABCMF104EZOMF104ISCMF104NACHIF4M10NMBLF-1040NTNFLBC4-10SKFFX4NSKMF104                                                                                                                           | В            | 3,000          |
| MANUFACTURERADRINTERCHANGEABCMF104EZOMF104ISCMF104NACHIF4M10NMBLF-1040NTNFLBC4-10SKFFX4NSKMF104                                                                                                                                          | B1           | 1,000          |
| INTERCHANGE<br>ABC MF104<br>EZO MF104<br>ISC MF104<br>NACHI F4M10<br>NMB LF-1040<br>NTN FLBC4-10<br>SKF FX4<br>NSK MF104                                                                                                                 | WEIGHT, KG   | 0,001          |
| ABC MF104<br>EZO MF104<br>ISC MF104<br>NACHI F4M10<br>NMB LF-1040<br>NTN FLBC4-10<br>SKF FX4<br>NSK MF104                                                                                                                                | MANUFACTURER | ADR            |
| EZO   MF104     ISC   MF104     NACHI   F4M10     NMB   LF-1040     NTN   FLBC4-10     SKF   FX4     NSK   MF104                                                                                                                         | INTERCHANGE  |                |
| ISC   MF104     NACHI   F4M10     NMB   LF-1040     NTN   FLBC4-10     SKF   FX4     NSK   MF104                                                                                                                                         | ABC          | MF104          |
| NACHI   F4M10     NMB   LF-1040     NTN   FLBC4-10     SKF   FX4     NSK   MF104                                                                                                                                                         | EZO          | MF104          |
| NMB   LF-1040     NTN   FLBC4-10     SKF   FX4     NSK   MF104                                                                                                                                                                           | ISC          | <u>MF104</u>   |
| NTN FLBC4-10<br>SKF FX4<br>NSK MF104                                                                                                                                                                                                     | NACHI        | F4M10          |
| SKF   FX4     NSK   MF104                                                                                                                                                                                                                | NMB          | <u>LF-1040</u> |
| NSK MF104                                                                                                                                                                                                                                | NTN          | FLBC4-10       |
|                                                                                                                                                                                                                                          | SKF          | FX4            |
| KOYO <u>MLF4010</u>                                                                                                                                                                                                                      | NSK          | MF104          |
|                                                                                                                                                                                                                                          | КОҮО         | <u>MLF4010</u> |