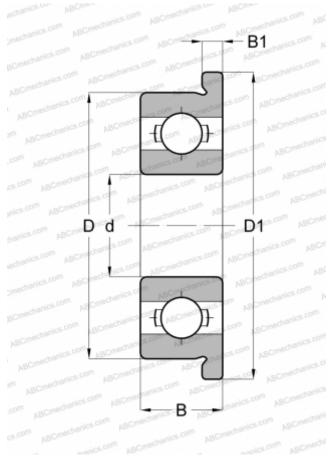

#### **DIMENSIONS, MM**

| d                                 | 8,000                            |
|-----------------------------------|----------------------------------|
| D                                 | 12,000                           |
| D1                                | 13,200                           |
| В                                 | 2,500                            |
| B1                                | 0,600                            |
| WEIGHT, KG                        | 0,002                            |
| MANUFACTURER                      | <u>NMB</u>                       |
|                                   |                                  |
| INTERCHANGE                       |                                  |
| INTERCHANGE<br>ABC                | <u>F678</u>                      |
|                                   | <u>F678</u><br>MF128             |
| ABC                               |                                  |
| ABC<br>EZO                        | MF128                            |
| ABC<br>EZO<br>ISC                 | MF128<br>MF128                   |
| ABC<br>EZO<br>ISC<br>NACHI        | MF128<br>MF128<br>F8M12          |
| ABC<br>EZO<br>ISC<br>NACHI<br>NTN | MF128<br>MF128<br>F8M12<br>FL628 |