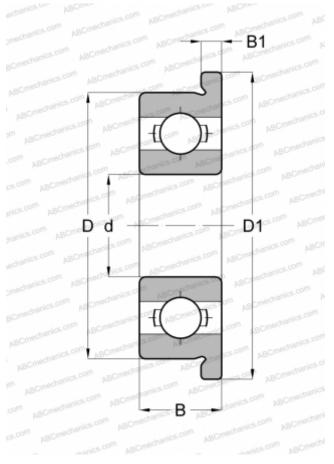

#### **DIMENSIONS, MM**

| d                                         | 8,000                            |
|-------------------------------------------|----------------------------------|
| D                                         | 14,000                           |
| D1                                        | 15,600                           |
| В                                         | 3,500                            |
| B1                                        | 0,800                            |
| WEIGHT, KG                                | 0,003                            |
|                                           |                                  |
| MANUFACTURER                              | <u>NTN</u>                       |
| MANUFACTURER<br>INTERCHANGE               | <u>NTN</u>                       |
|                                           | <u>NTN</u><br>MF148_             |
| INTERCHANGE                               |                                  |
| INTERCHANGE<br>ABC                        | MF148                            |
| INTERCHANGE<br>ABC<br>EZO                 | MF148<br>MF148                   |
| INTERCHANGE<br>ABC<br>EZO<br>ISC          | MF148<br>MF148<br>MF148          |
| INTERCHANGE<br>ABC<br>EZO<br>ISC<br>NACHI | MF148<br>MF148<br>MF148<br>F8M14 |