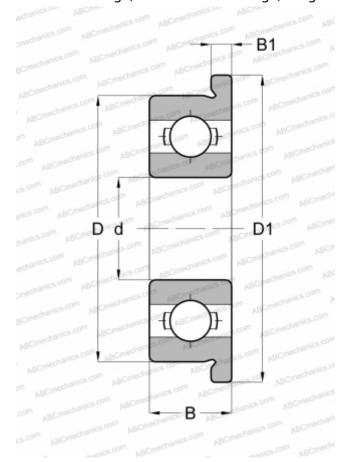

## **Technical specification**

| DIMENSIONS, MM           |                                                  |
|--------------------------|--------------------------------------------------|
| d                        | 10,000                                           |
| D                        | 19,000                                           |
| D1                       | 1,000                                            |
| В                        | 5,000                                            |
| B1                       | 21,000                                           |
| WEIGHT, KG               | 0,009                                            |
|                          |                                                  |
| MANUFACTURER             | EZO                                              |
| MANUFACTURER INTERCHANGE | EZO                                              |
|                          | <u>EZO</u><br><u>F61800</u>                      |
| INTERCHANGE              |                                                  |
| INTERCHANGE<br>ABC       | <u>F61800</u>                                    |
| INTERCHANGE ABC NMB      | F61800<br>LF-1910                                |
| INTERCHANGE ABC NMB NTN  | <u>F61800</u><br><u>LF-1910</u><br><u>FL6800</u> |