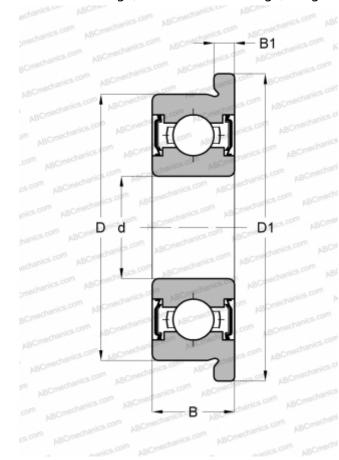

## **Technical specification**

| DIMENSIONS, MM                    |                                                      |
|-----------------------------------|------------------------------------------------------|
| d                                 | 1,500                                                |
| D                                 | 4,000                                                |
| D1                                | 5,000                                                |
| В                                 | 2,000                                                |
| B1                                | 0,600                                                |
| WEIGHT, KG                        | 0,001                                                |
| MANUFACTURER                      | ADR                                                  |
|                                   | <u></u>                                              |
| INTERCHANGE                       |                                                      |
| INTERCHANGE<br>ABC                | F681X ZZ                                             |
|                                   |                                                      |
| ABC                               | F681X ZZ                                             |
| ABC<br>EZO                        | F681X ZZ<br>F681XZZ                                  |
| ABC<br>EZO<br>ISC                 | <u>F681X ZZ</u><br><u>F681XZZ</u><br><u>F681XZZS</u> |
| ABC<br>EZO<br>ISC<br>NACHI        | F681X ZZ<br>F681XZZ<br>F681XZZS<br>F015M04ZZ         |
| ABC<br>EZO<br>ISC<br>NACHI<br>NMB | F681X ZZ F681XZZ F681XZZS F015M04ZZ LF-415ZZ         |