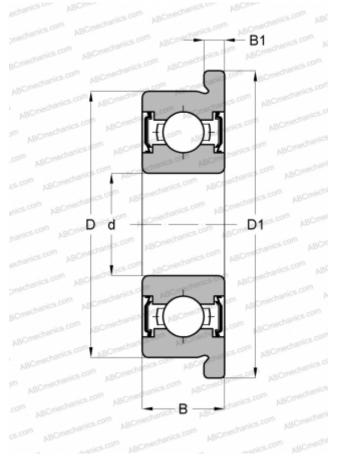

#### **DIMENSIONS, MM**

| d       1,500         D       4,000         D1       5,000         B       2,000         B1       0,600         WEIGHT, KG       0,001         MANUFACTURER       ISC         INTERCHANGE       EZO         ABC       F681X ZZ         EZO       F681XZZ         ADR       FAX1.5 ZZ         NACHI       F015M04ZZ         NMB       LF-415ZZ         NTN       FLW68/1.5ZZA         NSK       F681XZZ         KOYO       WF68/1.5ZZ | ,            |                  |
|--------------------------------------------------------------------------------------------------------------------------------------------------------------------------------------------------------------------------------------------------------------------------------------------------------------------------------------------------------------------------------------------------------------------------------------|--------------|------------------|
| D1       5,000         B       2,000         B1       0,600         WEIGHT, KG       0,001         MANUFACTURER       ISC         INTERCHANGE       ISC         ABC       F681X ZZ         EZO       F681XZZ         ADR       FAX1.5 ZZ         NACHI       F015M04ZZ         NMB       LF-415ZZ         NTN       FLW68/1.5ZZA         NSK       F681XZZ                                                                           | d            | 1,500            |
| B       2,000         B1       0,600         WEIGHT, KG       0,001         MANUFACTURER       ISC         INTERCHANGE       ISC         ABC       F681X ZZ         EZO       F681XZZ         ADR       FAX1.5 ZZ         NACHI       F015M04ZZ         NMB       LF-415ZZ         NTN       FLW68/1.5ZZA         NSK       F681XZZ                                                                                                  | D            | 4,000            |
| B1 0,600 WEIGHT, KG 0,001 MANUFACTURER ISC INTERCHANGE ABC F681X ZZ EZO F681XZZ ADR FAX1.5 ZZ NACHI F015M04ZZ NMB LF-415ZZ NMB LF-415ZZ NTN FLW68/1.5ZZA NSK F681XZZ                                                                                                                                                                                                                                                                 | D1           | 5,000            |
| WEIGHT, KG0,001MANUFACTURERISCINTERCHANGEABCF681X ZZEZOF681XZZADRFAX1.5 ZZNACHIF015M04ZZNMBLF-415ZZNTNFLW68/1.5ZZANSKF681XZZ                                                                                                                                                                                                                                                                                                         | В            | 2,000            |
| MANUFACTURERISCINTERCHANGEABCF681X ZZEZOF681XZZADRFAX1.5 ZZNACHIF015M04ZZNMBLF-415ZZNTNFLW68/1.5ZZANSKF681XZZ                                                                                                                                                                                                                                                                                                                        | B1           | 0,600            |
| INTERCHANGE<br>ABC F681X ZZ<br>EZO F681XZZ<br>ADR FAX1.5 ZZ<br>NACHI F015M04ZZ<br>NMB LF-415ZZ<br>NTN FLW68/1.5ZZA<br>NSK F681XZZ                                                                                                                                                                                                                                                                                                    | WEIGHT, KG   | 0,001            |
| ABC         F681X ZZ           EZO         F681XZZ           ADR         FAX1.5 ZZ           NACHI         F015M04ZZ           NMB         LF-415ZZ           NTN         FLW68/1.5ZZA           NSK         F681XZZ                                                                                                                                                                                                                 | MANUFACTURER | ISC              |
| EZO         F681XZZ           ADR         FAX1.5 ZZ           NACHI         F015M04ZZ           NMB         LF-415ZZ           NTN         FLW68/1.5ZZA           NSK         F681XZZ                                                                                                                                                                                                                                                | INTERCHANGE  |                  |
| ADR         FAX1.5 ZZ           NACHI         F015M04ZZ           NMB         LF-415ZZ           NTN         FLW68/1.5ZZA           NSK         F681XZZ                                                                                                                                                                                                                                                                              | ABC          | F681X ZZ         |
| NACHI         F015M04ZZ           NMB         LF-415ZZ           NTN         FLW68/1.5ZZA           NSK         F681XZZ                                                                                                                                                                                                                                                                                                              | EZO          | F681XZZ          |
| NMB         LF-415ZZ           NTN         FLW68/1.5ZZA           NSK         F681XZZ                                                                                                                                                                                                                                                                                                                                                | ADR          | <u>FAX1.5 ZZ</u> |
| NTN         FLW68/1.5ZZA           NSK         F681XZZ                                                                                                                                                                                                                                                                                                                                                                               | NACHI        | F015M04ZZ        |
| NSK F681XZZ                                                                                                                                                                                                                                                                                                                                                                                                                          | NMB          | <u>LF-415ZZ</u>  |
|                                                                                                                                                                                                                                                                                                                                                                                                                                      | NTN          | FLW68/1.5ZZA     |
| KOYO WE69/1 577                                                                                                                                                                                                                                                                                                                                                                                                                      | NSK          |                  |
| KOYO WF68/1.5ZZ                                                                                                                                                                                                                                                                                                                                                                                                                      | NJK          | F681XZZ          |