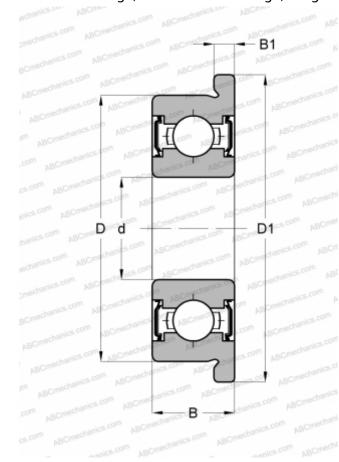

## **Technical specification**

| DIMENSIONS, MM           |                                               |
|--------------------------|-----------------------------------------------|
| d                        | 1,500                                         |
| D                        | 4,000                                         |
| D1                       | 5,000                                         |
| В                        | 2,000                                         |
| B1                       | 0,600                                         |
| WEIGHT, KG               | 0,001                                         |
| MANUFACTURER             | NTN                                           |
|                          |                                               |
| INTERCHANGE              |                                               |
| INTERCHANGE<br>ABC       | <u>F681X ZZ</u>                               |
|                          | <u>F681X ZZ</u><br><u>F681XZZ</u>             |
| ABC                      |                                               |
| ABC<br>EZO               | F681XZZ                                       |
| ABC<br>EZO<br>ADR        | F681XZZ<br>FAX1.5 ZZ                          |
| ABC<br>EZO<br>ADR<br>ISC | F681XZZ<br>FAX1.5 ZZ<br>F681XZZS              |
| ABC EZO ADR ISC NACHI    | F681XZZ<br>FAX1.5 ZZ<br>F681XZZS<br>F015M04ZZ |