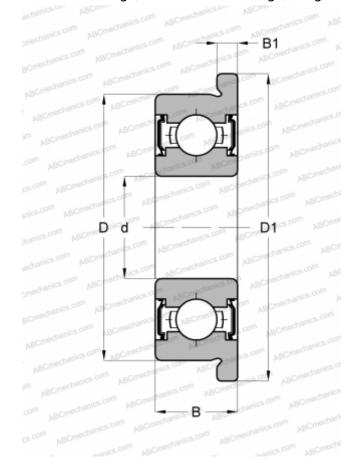

## **Technical specification**

| DIMENSIONS, MM                    |                                               |
|-----------------------------------|-----------------------------------------------|
| d                                 | 1,500                                         |
| D                                 | 4,000                                         |
| D1                                | 5,000                                         |
| В                                 | 2,000                                         |
| B1                                | 0,600                                         |
| WEIGHT, KG                        | 0,001                                         |
| MANUFACTURER                      | NSK                                           |
|                                   |                                               |
| INTERCHANGE                       |                                               |
| INTERCHANGE<br>ABC                | <u>F681X ZZ</u>                               |
|                                   | <u>F681X ZZ</u><br><u>F681XZZ</u>             |
| ABC                               |                                               |
| ABC<br>EZO                        | F681XZZ                                       |
| ABC<br>EZO<br>ADR                 | FAX1.5 ZZ                                     |
| ABC<br>EZO<br>ADR<br>ISC          | F681XZZ<br>FAX1.5 ZZ<br>F681XZZS              |
| ABC<br>EZO<br>ADR<br>ISC<br>NACHI | F681XZZ<br>FAX1.5 ZZ<br>F681XZZS<br>F015M04ZZ |