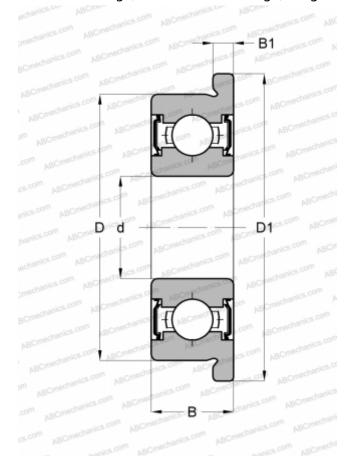

## **Technical specification**

| DIMENSIONS, MM      |                                                               |
|---------------------|---------------------------------------------------------------|
| d                   | 1,500                                                         |
| D                   | 5,000                                                         |
| D1                  | 6,500                                                         |
| В                   | 2,600                                                         |
| B1                  | 0,800                                                         |
| WEIGHT, KG          | 0,001                                                         |
| MANUFACTURER        | ABC                                                           |
| INTERCHANGE         |                                                               |
|                     |                                                               |
| EZO                 | F691XZZ                                                       |
| EZO<br>ADR          | F691XZZ<br>FX1.5 ZZ                                           |
|                     |                                                               |
| ADR                 | FX1.5 ZZ                                                      |
| ADR<br>ISC          | FX1.5 ZZ<br>F691XZZS                                          |
| ADR<br>ISC<br>NACHI | FX1.5 ZZ<br>F691XZZS<br>F015M05ZZ                             |
| ADR ISC NACHI NMB   | FX1.5 ZZ<br>F691XZZS<br>F015M05ZZ<br>RF-515ZZ                 |
| ADR ISC NACHI NMB   | FX1.5 ZZ<br>F691XZZS<br>F015M05ZZ<br>RF-515ZZ<br>FLW69/1.5ZZA |