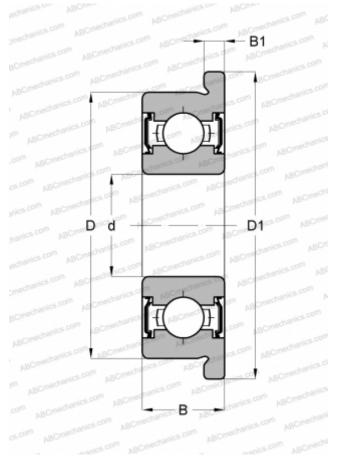

#### **DIMENSIONS, MM**

| d                                 | 1,500                                            |
|-----------------------------------|--------------------------------------------------|
| D                                 | 6,000                                            |
| D1                                | 7,500                                            |
| В                                 | 3,000                                            |
| B1                                | 0,800                                            |
| WEIGHT, KG                        | 0,001                                            |
| MANUFACTURER                      | ISC                                              |
|                                   |                                                  |
| INTERCHANGE                       |                                                  |
| ABC                               | <u>F601X ZZ</u>                                  |
|                                   | <u>F601X ZZ</u><br><u>F601XZZ</u>                |
| ABC                               |                                                  |
| ABC<br>EZO                        | F601XZZ                                          |
| ABC<br>EZO<br>NACHI               | F601XZZ<br>F015M06ZZ                             |
| ABC<br>EZO<br>NACHI<br>NMB        | F601XZZ<br>F015M06ZZ<br>RF-615ZZ                 |
| ABC<br>EZO<br>NACHI<br>NMB<br>NTN | F601XZZ<br>F015M06ZZ<br>RF-615ZZ<br>FLW60/1.5ZZA |