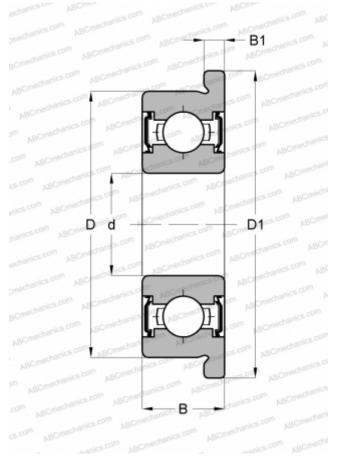

#### **DIMENSIONS, MM**

| •                                 |                                                  |
|-----------------------------------|--------------------------------------------------|
| d                                 | 1,500                                            |
| D                                 | 6,000                                            |
| D1                                | 7,500                                            |
| В                                 | 3,000                                            |
| B1                                | 0,800                                            |
| WEIGHT, KG                        | 0,001                                            |
| MANUFACTURER                      | NMB                                              |
|                                   |                                                  |
| INTERCHANGE                       |                                                  |
| INTERCHANGE<br>ABC                | F601X ZZ                                         |
|                                   | F601X ZZ<br>F601XZZ                              |
| ABC                               |                                                  |
| ABC<br>EZO                        | F601XZZ                                          |
| ABC<br>EZO<br>ISC                 | F601XZZ<br>F601XZZS                              |
| ABC<br>EZO<br>ISC<br>NACHI        | F601XZZ<br>F601XZZS<br>F015M06ZZ                 |
| ABC<br>EZO<br>ISC<br>NACHI<br>NTN | F601XZZ<br>F601XZZS<br>F015M06ZZ<br>FLW60/1.5ZZA |