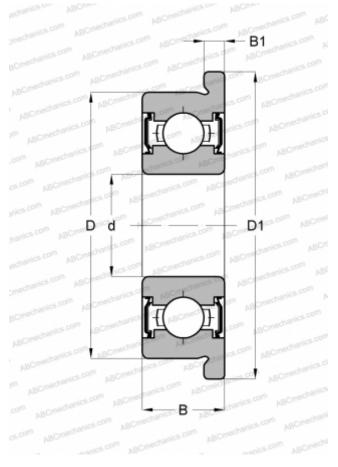

### TYPE: Ball bearings, Radial ball bearings, Single row, With flange, With shields 2Z

#### **DIMENSIONS, MM**

| d                                 | 1,500                                        |
|-----------------------------------|----------------------------------------------|
| D                                 | 6,000                                        |
| D1                                | 7,500                                        |
| В                                 | 3,000                                        |
| B1                                | 0,800                                        |
| WEIGHT, KG                        | 0,001                                        |
| MANUFACTURER                      | <u>NSK</u>                                   |
|                                   |                                              |
| INTERCHANGE                       |                                              |
| INTERCHANGE<br>ABC                | F601X ZZ                                     |
|                                   | <u>F601X ZZ</u><br><u>F601XZZ</u>            |
| ABC                               |                                              |
| ABC<br>EZO                        | F601XZZ                                      |
| ABC<br>EZO<br>ISC                 | F601XZZ<br>F601XZZS                          |
| ABC<br>EZO<br>ISC<br>NACHI        | F601XZZ<br>F601XZZS<br>F015M06ZZ             |
| ABC<br>EZO<br>ISC<br>NACHI<br>NMB | F601XZZ<br>F601XZZS<br>F015M06ZZ<br>RF-615ZZ |