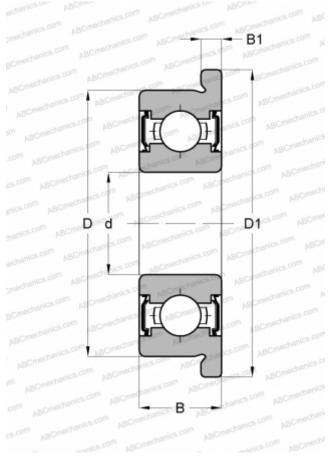

## **DIMENSIONS, MM**

| d          | 2,000 |
|------------|-------|
| D          | 5,000 |
| D1         | 6,100 |
| В          | 2,300 |
| B1         | 0,600 |
| WEIGHT, KG | 0,001 |