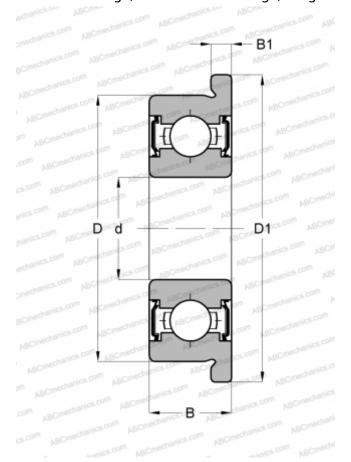

## **FBX2 ZZ ADR**

Deep groove ball bearings

TYPE: Ball bearings, Radial ball bearings, Single row, With flange, With shields 2Z

## **DIMENSIONS, MM**

| WEIGHT, KG | 0,001 |
|------------|-------|
| B1         | 0,600 |
| В          | 2,300 |
| D1         | 6,100 |
| D          | 5,000 |
| u          | 2,000 |