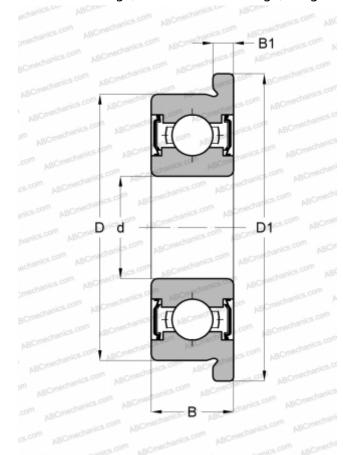

## **Technical specification**

**DIMENSIONS, MM** 

| •                              |                                |
|--------------------------------|--------------------------------|
| d                              | 2,000                          |
| D                              | 5,000                          |
| D1                             | 6,200                          |
| В                              | 2,500                          |
| B1                             | 0,600                          |
| WEIGHT, KG                     | 0,001                          |
| MANUFACTURER                   | NSK                            |
| MANOIACIONEN                   | 14514                          |
| INTERCHANGE                    | <u>NON</u>                     |
|                                | MF52 ZZ                        |
| INTERCHANGE                    |                                |
| INTERCHANGE<br>ABC             | MF52 ZZ                        |
| INTERCHANGE ABC EZO            | MF52 ZZ<br>MF52ZZ              |
| INTERCHANGE ABC EZO ISC        | MF52 ZZ<br>MF52ZZ<br>MF52ZZS   |
| INTERCHANGE  ABC EZO ISC NACHI | MF52 ZZ MF52ZZ MF52ZZS F2M05ZZ |