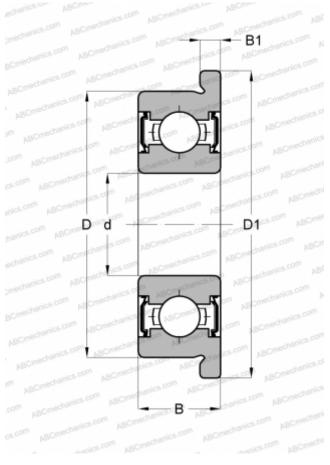

## **DIMENSIONS, MM**

| d          | 2,500 |
|------------|-------|
| D          | 7,000 |
| D1         | 8,500 |
| В          | 3,500 |
| B1         | 0,900 |
| WEIGHT, KG | 0,001 |