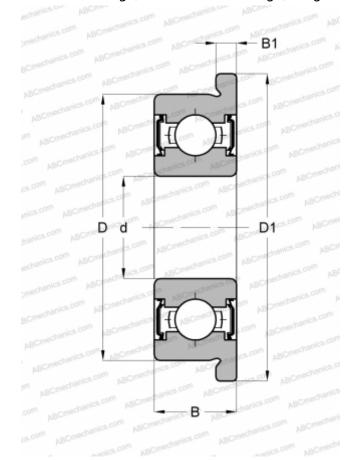

## **DIMENSIONS, MM**

| d          | 2,000 |
|------------|-------|
| D          | 6,000 |
| D1         | 7,500 |
| В          | 3,000 |
| B1         | 0,800 |
| WEIGHT, KG | 0,001 |