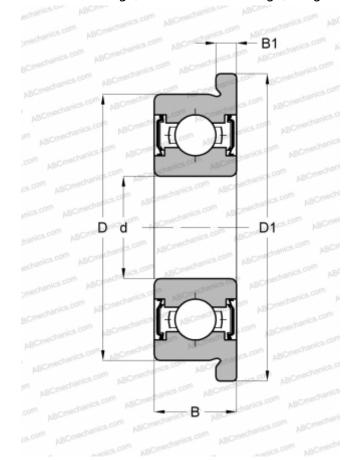

## **DIMENSIONS, MM**

| WEIGHT, KG | 0,001 |
|------------|-------|
| B1         | 0,800 |
| В          | 3,000 |
| D1         | 7,500 |
| D          | 6,000 |
| d          | 2,000 |