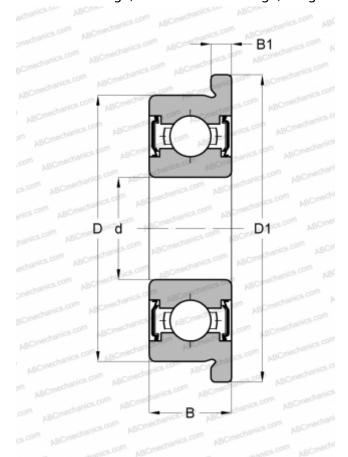

## **DIMENSIONS, MM**

| WEIGHT, KG | 0,001 |
|------------|-------|
| B1         | 0,800 |
| В          | 3,000 |
| D1         | 7,500 |
| D          | 6,000 |
| d          | 2,000 |