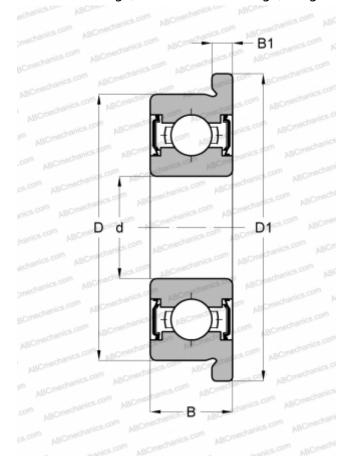

## **DIMENSIONS, MM**

| d          | 2,000 |
|------------|-------|
| D          | 6,000 |
| D1         | 7,500 |
| В          | 3,000 |
| B1         | 0,800 |
| WEIGHT, KG | 0,001 |