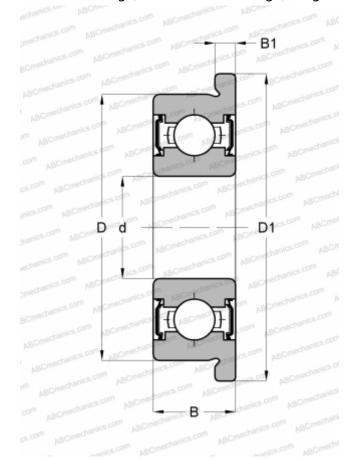

## **DIMENSIONS, MM**

| d          | 2,000 |
|------------|-------|
| D          | 6,000 |
| D1         | 7,500 |
| В          | 3,000 |
| B1         | 0,800 |
| WEIGHT, KG | 0,001 |