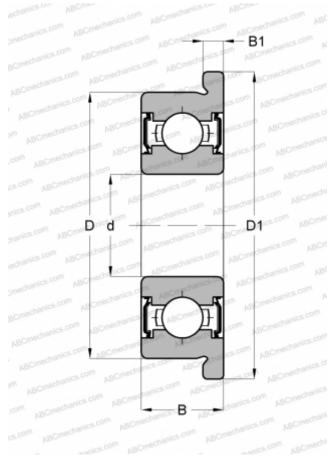

## **DIMENSIONS, MM**

| d          | 2,000 |
|------------|-------|
| D          | 6,000 |
| D1         | 7,500 |
| В          | 3,000 |
| B1         | 0,800 |
| WEIGHT, KG | 0,001 |