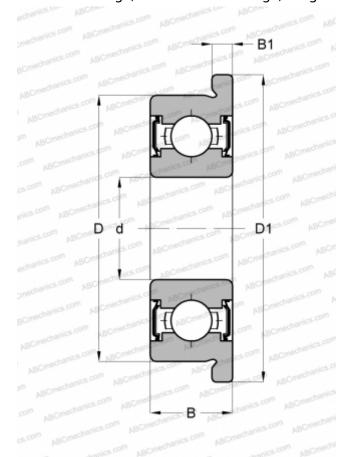

## **Technical specification**

**DIMENSIONS, MM** 

| d                              | 2,000                           |
|--------------------------------|---------------------------------|
| D                              | 7,000                           |
| D1                             | 8,200                           |
| В                              | 3,000                           |
| B1                             | 0,600                           |
| WEIGHT, KG                     | 0,001                           |
| MANUFACTURER                   | NTN                             |
| MANOTACTORER                   | 14114                           |
| INTERCHANGE                    | INTIV                           |
|                                | MF72 ZZ                         |
| INTERCHANGE                    |                                 |
| INTERCHANGE<br>ABC             | MF72 ZZ                         |
| INTERCHANGE ABC EZO            | MF72 ZZ<br>MF72ZZS              |
| INTERCHANGE ABC EZO ISC        | MF72 ZZ MF72ZZS MF72ZZS         |
| INTERCHANGE  ABC EZO ISC NACHI | MF72 ZZ MF72ZZS MF72ZZS F2M07ZZ |