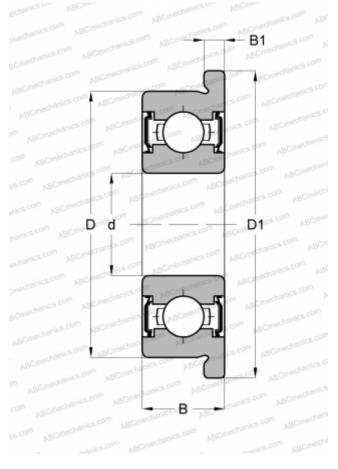

## **Technical specification**

#### DIMENSIONS, MM

| DIMENSIONS, MM                    |                                                                     |
|-----------------------------------|---------------------------------------------------------------------|
| d                                 | 2,500                                                               |
| D                                 | 8,000                                                               |
| D1                                | 9,500                                                               |
| В                                 | 4,000                                                               |
| B1                                | 0,900                                                               |
| WEIGHT, KG                        | 0,001                                                               |
| MANUFACTURER                      | ABC                                                                 |
| INTERCHANGE                       |                                                                     |
| EZO                               | F602ZZS                                                             |
| ISC                               | F602ZZS                                                             |
| NACHI                             | F602ZZ                                                              |
| NMB                               | <u>RF-720ZZ</u>                                                     |
| NTN                               | FLW602ZZA                                                           |
| NSK                               | <u>F602ZZS</u>                                                      |
| КОҮО                              | WF602ZZX                                                            |
| EZO                               | <u>F602XZZ</u>                                                      |
| ISC                               | F602XZZS                                                            |
| NACHI                             | F60/2.5ZZ                                                           |
| NMB                               | <u>RF-825ZZ</u>                                                     |
| NTN                               | FLW60/2.5ZZA                                                        |
| NSK                               | F602XZZ                                                             |
| КОҮО                              | WMLF2508ZZ                                                          |
| ISC<br>NACHI<br>NMB<br>NTN<br>NSK | F602XZZS<br>F60/2.5ZZ<br><u>RF-825ZZ</u><br>FLW60/2.5ZZA<br>F602XZZ |