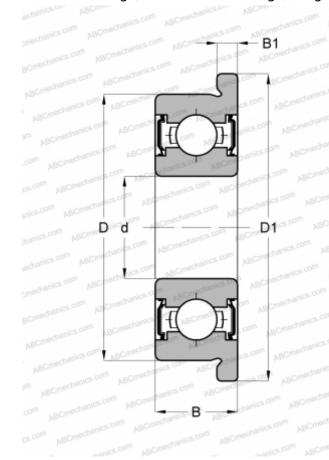

## **Technical specification**

KOYO

| DIMENSIONS, MM |                |
|----------------|----------------|
| d              | 2,000          |
| D              | 7,000          |
| D1             | 8,500          |
| В              | 3,500          |
| B1             | 0,900          |
| WEIGHT, KG     | 0,001          |
| MANUFACTURER   | EZO            |
| INTERCHANGE    |                |
| ABC            | F602 ZZ        |
| ISC            | <u>F602ZZS</u> |
| NACHI          | <u>F602ZZ</u>  |
| NMB            | RF-720ZZ       |
| NTN            | FLW602ZZA      |
| NSK            | <u>F602ZZS</u> |
| KOYO           | WF602ZZX       |
| EZO            | <u>F602XZZ</u> |
| ISC            | F602XZZS       |
| NACHI          | F60/2.5ZZ      |
| NMB            | RF-825ZZ       |
| NTN            | FLW60/2.5ZZA   |
| NSK            | F602XZZ        |
|                |                |