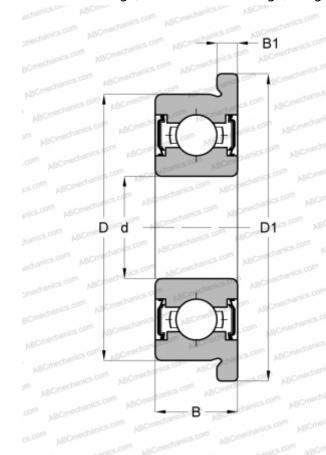

## **Technical specification**

KOYO

| DIMENSIONS, MM |                  |
|----------------|------------------|
| d              | 2,000            |
| D              | 7,000            |
| D1             | 8,500            |
| В              | 3,500            |
| B1             | 0,900            |
| WEIGHT, KG     | 0,001            |
| MANUFACTURER   | NMB              |
| INTERCHANGE    |                  |
| ABC            | F602 ZZ          |
| EZO            | <u>F602ZZS</u>   |
| ISC            | <u>F602ZZS</u>   |
| NACHI          | F602ZZ           |
| NTN            | FLW602ZZA        |
| NSK            | <u>F602ZZS</u>   |
| KOYO           | WF602ZZX         |
| EZO            | F602XZZ          |
| ISC            | F602XZZS         |
| NACHI          | <u>F60/2.5ZZ</u> |
| NMB            | RF-825ZZ         |
| NTN            | FLW60/2.5ZZA     |
| NSK            | F602XZZ          |
|                |                  |