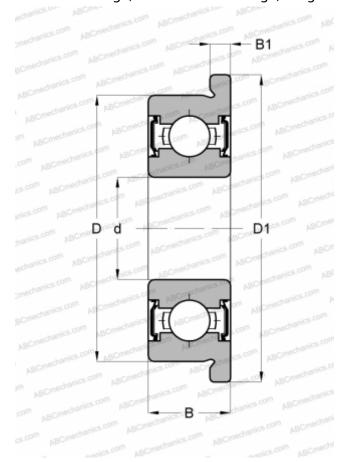

## **DIMENSIONS, MM**

| d         | 2,500 |
|-----------|-------|
| D         | 6,000 |
| D1        | 7,100 |
| В         | 2,600 |
| B1        | 0,800 |
| WEIGHT KG | 0.001 |