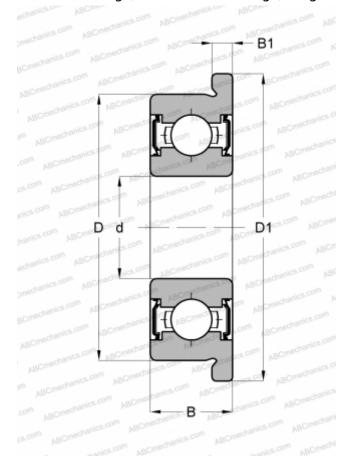

## **DIMENSIONS, MM**

| WEIGHT, KG | 0,900 |
|------------|-------|
| В          | 3,500 |
| D1         | 8,500 |
| D          | 7,000 |
| d          | 2,500 |