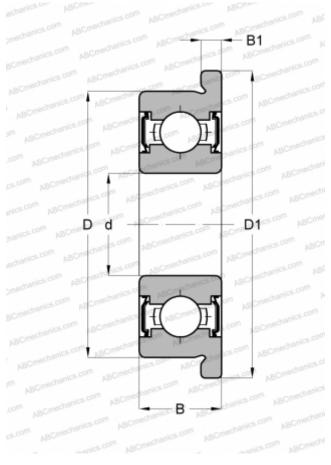

## Deep groove ball bearings

## TYPE: Ball bearings, Radial ball bearings, Single row, With flange, With shields 2Z

| MANUFACTURER | ADR             |
|--------------|-----------------|
| INTERCHANGE  |                 |
| ABC          | F692 ZZ         |
| EZO          | F692ZZ          |
| ADR          | FAX2 ZZ         |
| ISC          | F692ZZS         |
| NACHI        | <u>F692ZZ</u>   |
| NMB          | <u>RF-620ZZ</u> |
| NTN          | FLW692ZZA       |
| NSK          | <u>F692ZZ</u>   |
| КОҮО         | <u>WF692ZZ</u>  |
| BARDEN       | <u>F692SS</u>   |
| EZO          | F692XZZ         |
| ISC          | F692XZZS        |
| NACHI        | F69/2.5ZZ       |
| NMB          | <u>RF-725ZZ</u> |
| NTN          | FLW69/2.5ZZA    |
| NSK          | <u>F692XZZ</u>  |
| КОҮО         | WF69/2.5ZZ      |
| GRW          | F68/2.5-2Z      |
| BARDEN       | F69/2.5SS       |
|              |                 |

## **DIMENSIONS, MM**

| d          | 2,500 |
|------------|-------|
| D          | 7,000 |
| D1         | 8,500 |
| В          | 3,500 |
| B1         | 0,900 |
| WEIGHT, KG | 0,001 |