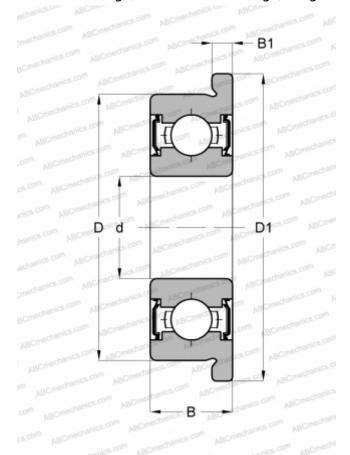

## **DIMENSIONS, MM**

| d          | 2,500 |
|------------|-------|
| D          | 7,000 |
| D1         | 8,500 |
| В          | 3,500 |
| B1         | 0,900 |
| WEIGHT, KG | 0,001 |