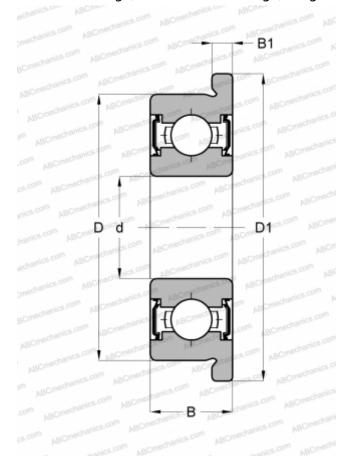

## **DIMENSIONS, MM**

| d          | 2,500 |
|------------|-------|
| D          | 7,000 |
| D1         | 8,500 |
| В          | 3,500 |
| B1         | 0,900 |
| WEIGHT, KG | 0,001 |