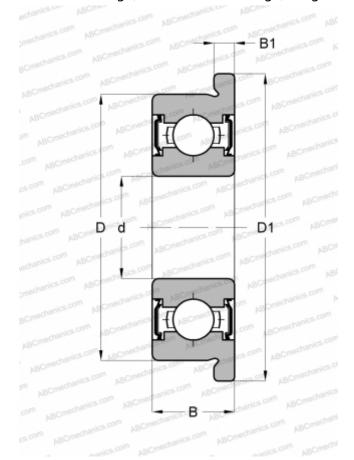

## **DIMENSIONS, MM**

| d          | 2,500 |
|------------|-------|
| D          | 7,000 |
| D1         | 8,500 |
| В          | 3,500 |
| B1         | 0,900 |
| WEIGHT, KG | 0,001 |