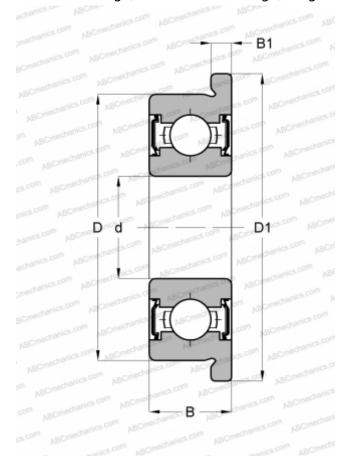

## **DIMENSIONS, MM**

| d          | 2,500 |
|------------|-------|
| D          | 7,000 |
| D1         | 8,500 |
| В          | 3,500 |
| B1         | 0,900 |
| WEIGHT, KG | 0,001 |