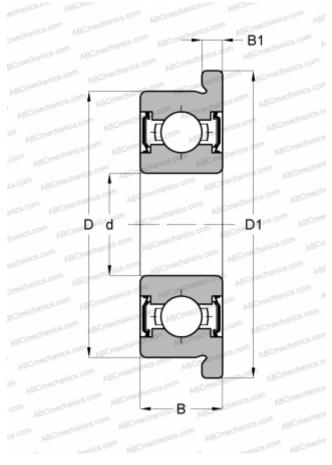

## **DIMENSIONS, MM**

| d          | 2,500 |
|------------|-------|
| D          | 7,000 |
| D1         | 8,500 |
| В          | 3,500 |
| B1         | 0,900 |
| WEIGHT, KG | 0,001 |