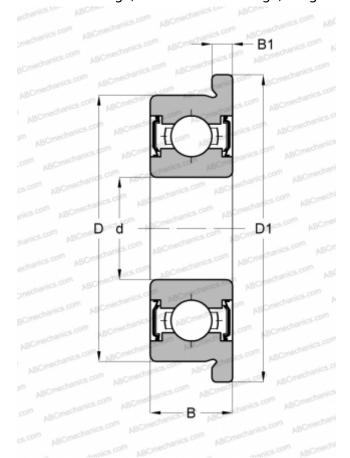

## **DIMENSIONS, MM**

| d         | 2,500 |
|-----------|-------|
| D         | 7,000 |
| D1        | 8,500 |
| В         | 3,500 |
| B1        | 0,900 |
| WEIGHT KG | 0.001 |
| В         | 3,500 |