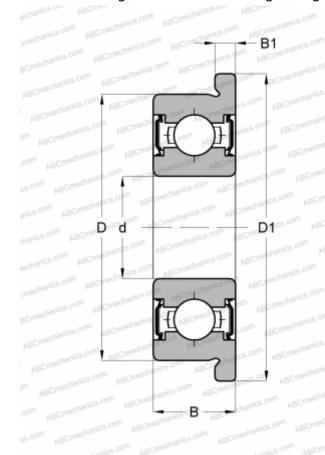

## **Technical specification**

| DIMENSIONS, MM |                 |
|----------------|-----------------|
| d              | 2,500           |
| D              | 8,000           |
| D1             | 9,500           |
| В              | 4,000           |
| B1             | 0,900           |
| WEIGHT, KG     | 0,001           |
| MANUFACTURER   | NMB             |
| INTERCHANGE    |                 |
| ABC            | F602 ZZ         |
| EZO            | F602ZZS         |
| ISC            | <u>F602ZZS</u>  |
| NACHI          | <u>F602ZZ</u>   |
| NMB            | <u>RF-720ZZ</u> |
| NTN            | FLW602ZZA       |
| NSK            | F602ZZS         |
| KOYO           | WF602ZZX        |
| EZO            | F602XZZ         |
| ISC            | F602XZZS        |
| NACHI          | F60/2.5ZZ       |
| NTN            | FLW60/2.5ZZA    |
| NSK            | F602XZZ         |
| KOYO           | WMLF2508ZZ      |