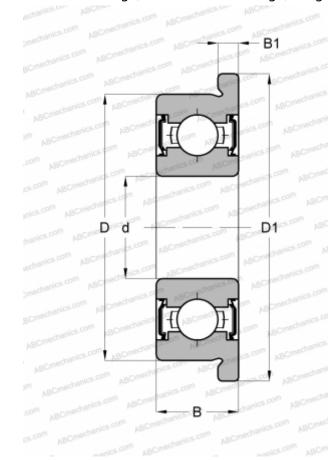

## **Technical specification**

| DIMENSIONS, MM |                 |
|----------------|-----------------|
| d              | 2,500           |
| D              | 8,000           |
| D1             | 9,500           |
| В              | 4,000           |
| B1             | 0,900           |
| WEIGHT, KG     | 0,001           |
| MANUFACTURER   | NSK             |
| INTERCHANGE    |                 |
| ABC            | F602 ZZ         |
| EZO            | F602ZZS         |
| ISC            | <u>F602ZZS</u>  |
| NACHI          | <u>F602ZZ</u>   |
| NMB            | <u>RF-720ZZ</u> |
| NTN            | FLW602ZZA       |
| NSK            | F602ZZS         |
| KOYO           | WF602ZZX        |
| EZO            | F602XZZ         |
| ISC            | F602XZZS        |
| NACHI          | F60/2.5ZZ       |
| NMB            | RF-825ZZ        |
| NTN            | FLW60/2.5ZZA    |
| KOYO           | WMLF2508ZZ      |