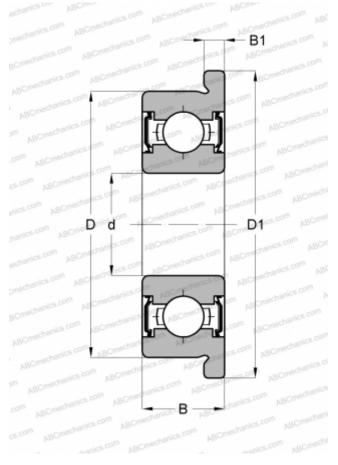

#### **DIMENSIONS, MM**

| d                                 | 3,000                                        |
|-----------------------------------|----------------------------------------------|
| D                                 | 6,000                                        |
| D1                                | 7,200                                        |
| В                                 | 2,500                                        |
| B1                                | 0,600                                        |
| WEIGHT, KG                        | 0,001                                        |
| MANUFACTURER                      | ISC                                          |
|                                   |                                              |
| INTERCHANGE                       |                                              |
| INTERCHANGE<br>ABC                | <u>MF63 ZZ</u>                               |
|                                   | MF63 ZZ<br>MF63ZZ                            |
| ABC                               |                                              |
| ABC<br>EZO                        | MF63ZZ                                       |
| ABC<br>EZO<br>NACHI               | MF63ZZ<br>F3M06ZZ                            |
| ABC<br>EZO<br>NACHI<br>NMB        | MF63ZZ<br>F3M06ZZ<br>LF -630ZZ               |
| ABC<br>EZO<br>NACHI<br>NMB<br>NTN | MF63ZZ<br>F3M06ZZ<br>LF -630ZZ<br>FLWA673ZZA |