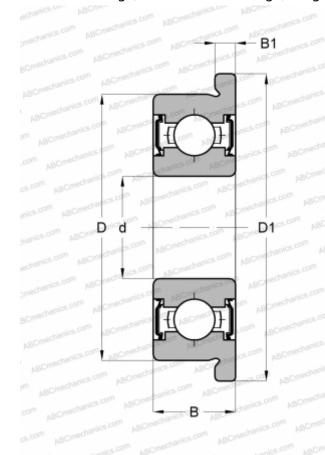

## F683ZZS ISC

Deep groove ball bearings

TYPE: Ball bearings, Radial ball bearings, Single row, With flange, With shields 2Z

## **Technical specification**

SUPER PRECISION

| DIMENSIONS, MM |                  |
|----------------|------------------|
| d              | 3,000            |
| D              | 7,000            |
| D1             | 8,100            |
| В              | 3,000            |
| B1             | 0,800            |
| WEIGHT, KG     | 0,001            |
| MANUFACTURER   | <u>ISC</u>       |
| INTERCHANGE    |                  |
| ABC            | F683 ZZ          |
| EZO            | F683ZZ           |
| ADR            | FAX3 ZZ          |
| NACHI          | <u>F683ZZ</u>    |
| NMB            | <u>LF -730ZZ</u> |
| NTN            | FLW683ZZA        |
| RMB            | ULKZ307          |
| NSK            | <u>F683ZZ</u>    |
| KOYO           | <u>WF683ZZ</u>   |
| GRW            | <u>F683-2Z</u>   |
| BARDEN         | <u>F683SS</u>    |
| MPB - TIMKEN   | UL30FCHH         |