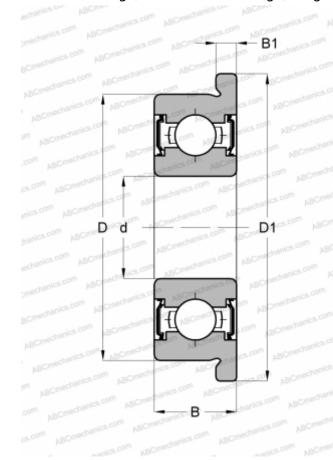

## **Technical specification**

SUPER PRECISION

| DIMENSIONS, MM |                  |
|----------------|------------------|
| d              | 3,000            |
| D              | 7,000            |
| D1             | 8,100            |
| В              | 3,000            |
| B1             | 0,800            |
| WEIGHT, KG     | 0,001            |
| MANUFACTURER   | NACHI            |
| INTERCHANGE    |                  |
| ABC            | <u>F683 ZZ</u>   |
| EZO            | <u>F683ZZ</u>    |
| ADR            | FAX3 ZZ          |
| ISC            | <u>F683ZZS</u>   |
| NMB            | <u>LF -730ZZ</u> |
| NTN            | FLW683ZZA        |
| RMB            | ULKZ307          |
| NSK            | <u>F683ZZ</u>    |
| KOYO           | WF683ZZ          |
| GRW            | <u>F683-2Z</u>   |
| BARDEN         | <u>F683SS</u>    |
| MPB - TIMKEN   | UL30FCHH         |