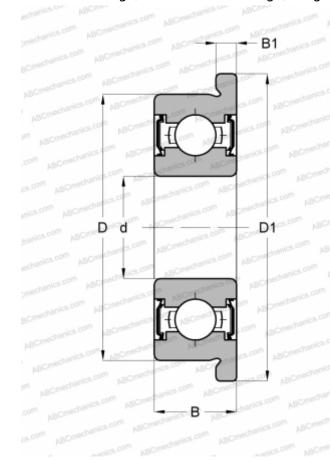

## **Technical specification**

SUPER PRECISION

| DIMENSIONS, MM |                  |
|----------------|------------------|
| d              | 3,000            |
| D              | 7,000            |
| D1             | 8,100            |
| В              | 3,000            |
| B1             | 0,800            |
| WEIGHT, KG     | 0,001            |
| MANUFACTURER   | NTN              |
| INTERCHANGE    |                  |
| ABC            | F683 ZZ          |
| EZO            | F683ZZ           |
| ADR            | FAX3 ZZ          |
| ISC            | F683ZZS          |
| NACHI          | F683ZZ           |
| NMB            | <u>LF -730ZZ</u> |
| RMB            | <u>ULKZ307</u>   |
| NSK            | <u>F683ZZ</u>    |
| KOYO           | WF683ZZ          |
| GRW            | <u>F683-2Z</u>   |
| BARDEN         | <u>F683SS</u>    |
| MPB - TIMKEN   | UL30FCHH         |