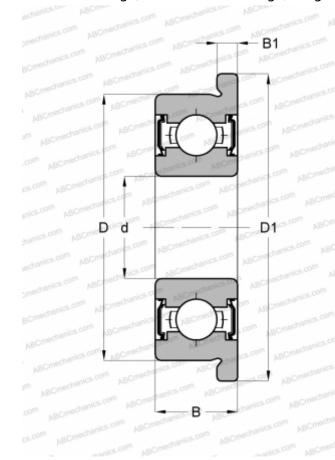

## **Technical specification**

SUPER PRECISION

| DIMENSIONS, MM |                  |
|----------------|------------------|
| d              | 3,000            |
| D              | 7,000            |
| D1             | 8,100            |
| В              | 3,000            |
| B1             | 0,800            |
| WEIGHT, KG     | 0,001            |
| MANUFACTURER   | RMB              |
| INTERCHANGE    |                  |
| ABC            | <u>F683 ZZ</u>   |
| EZO            | <u>F683ZZ</u>    |
| ADR            | FAX3 ZZ          |
| ISC            | <u>F683ZZS</u>   |
| NACHI          | <u>F683ZZ</u>    |
| NMB            | <u>LF -730ZZ</u> |
| NTN            | FLW683ZZA        |
| NSK            | <u>F683ZZ</u>    |
| KOYO           | WF683ZZ          |
| GRW            | F683-2Z          |
| BARDEN         | <u>F683SS</u>    |
| MPB - TIMKEN   | UL30FCHH         |