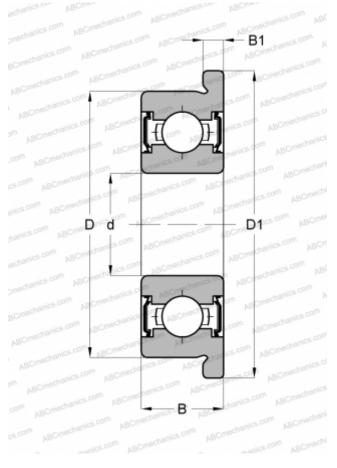

#### **DIMENSIONS, MM**

| BINENGIONO, MIN |                  |
|-----------------|------------------|
| d               | 3,000            |
| D               | 7,000            |
| D1              | 8,100            |
| В               | 3,000            |
| B1              | 0,800            |
| WEIGHT, KG      | 0,001            |
| MANUFACTURER    | GRW              |
| INTERCHANGE     |                  |
| ABC             | <u>F683 ZZ</u>   |
| EZO             | <u>F683ZZ</u>    |
| ADR             | FAX3 ZZ          |
| ISC             | F683ZZS          |
| NACHI           | <u>F683ZZ</u>    |
| NMB             | <u>LF -730ZZ</u> |
| NTN             | FLW683ZZA        |
| RMB             | <u>ULKZ307</u>   |
| NSK             | <u>F683ZZ</u>    |
| КОҮО            | <u>WF683ZZ</u>   |
| BARDEN          | <u>F683SS</u>    |
| MPB - TIMKEN    | UL30FCHH         |
| SUPER PRECISION |                  |