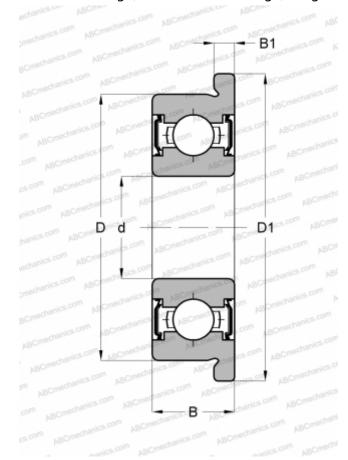

## **Technical specification**

| DIMENSIONS, MM    |                                  |
|-------------------|----------------------------------|
| d                 | 3,000                            |
| D                 | 8,000                            |
| D1                | 9,500                            |
| В                 | 4,000                            |
| B1                | 0,900                            |
| WEIGHT, KG        | 0,001                            |
| MANUFACTURER      | ABC                              |
| INTERCHANGE       |                                  |
| EZO               | F693ZZ                           |
| ADR               | FX3 ZZ                           |
| ISC               | <u>F693ZZS</u>                   |
|                   | FC00777                          |
| NACHI             | <u>F693ZZ</u>                    |
| NACHI<br>NMB      | <u>F693ZZ</u><br><u>RF-830ZZ</u> |
|                   |                                  |
| NMB               | RF-830ZZ                         |
| NMB<br>NTN        | RF-830ZZ<br>FLW693ZZA            |
| NMB<br>NTN<br>RMB | RF-830ZZ<br>FLW693ZZA<br>RKF308  |