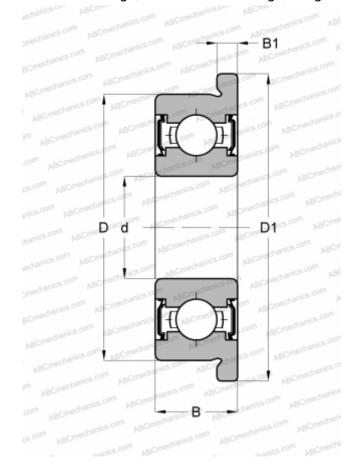

## **Technical specification**

| DIMENSIONS, MM      |                                                      |
|---------------------|------------------------------------------------------|
| d                   | 3,000                                                |
| D                   | 8,000                                                |
| D1                  | 9,500                                                |
| В                   | 4,000                                                |
| B1                  | 0,900                                                |
| WEIGHT, KG          | 0,001                                                |
| MANUFACTURER        | GRW                                                  |
| INTERCHANGE         |                                                      |
| ABC                 | F693 ZZ                                              |
|                     | F693ZZ                                               |
| EZO                 | <u> </u>                                             |
| EZO<br>ADR          | FX3 ZZ                                               |
|                     |                                                      |
| ADR                 | FX3 ZZ                                               |
| ADR<br>ISC          | FX3 ZZ<br>F693ZZS                                    |
| ADR<br>ISC<br>NACHI | FX3 ZZ<br>F693ZZS<br>F693ZZ                          |
| ADR ISC NACHI NMB   | FX3 ZZ<br>F693ZZS<br>F693ZZ<br>RF-830ZZ              |
| ADR ISC NACHI NMB   | FX3 ZZ<br>F693ZZS<br>F693ZZ<br>RF-830ZZ<br>FLW693ZZA |