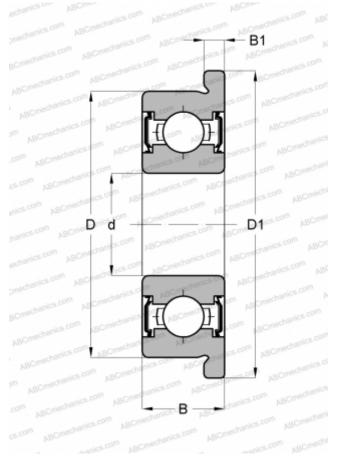

#### **DIMENSIONS, MM**

| d                                 | 3,000                                             |
|-----------------------------------|---------------------------------------------------|
| D                                 | 9,000                                             |
| D1                                | 10,200                                            |
| В                                 | 4,000                                             |
| B1                                | 0,800                                             |
| WEIGHT, KG                        | 0,001                                             |
| MANUFACTURER                      | EZO                                               |
|                                   |                                                   |
| INTERCHANGE                       |                                                   |
| INTERCHANGE<br>ABC                | <u>MF93 ZZ</u>                                    |
|                                   | MF93 ZZ<br>MF93ZZS                                |
| ABC                               |                                                   |
| ABC<br>ISC                        | MF93ZZS                                           |
| ABC<br>ISC<br>NACHI               | MF93ZZS<br>F3M09ZZ                                |
| ABC<br>ISC<br>NACHI<br>NMB        | MF93ZZS<br>F3M09ZZ<br>RF-930ZZY04                 |
| ABC<br>ISC<br>NACHI<br>NMB<br>NTN | MF93ZZS<br>F3M09ZZ<br>RF-930ZZY04<br>FLAWBC3-9ZZA |