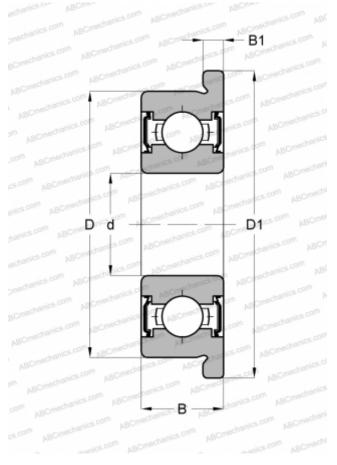

#### **DIMENSIONS, MM**

| BINEROIONO) MIN                   |                                                  |
|-----------------------------------|--------------------------------------------------|
| d                                 | 3,000                                            |
| D                                 | 9,000                                            |
| D1                                | 10,200                                           |
| В                                 | 4,000                                            |
| B1                                | 0,800                                            |
| WEIGHT, KG                        | 0,001                                            |
| MANUFACTURER                      | ISC                                              |
|                                   |                                                  |
| INTERCHANGE                       |                                                  |
| INTERCHANGE<br>ABC                | MF93 ZZ_                                         |
|                                   | MF93 ZZ<br>MF93ZZ                                |
| ABC                               |                                                  |
| ABC<br>EZO                        | MF93ZZ                                           |
| ABC<br>EZO<br>NACHI               | MF93ZZ<br>F3M09ZZ                                |
| ABC<br>EZO<br>NACHI<br>NMB        | MF93ZZ<br>F3M09ZZ<br>RF-930ZZY04                 |
| ABC<br>EZO<br>NACHI<br>NMB<br>NTN | MF93ZZ<br>F3M09ZZ<br>RF-930ZZY04<br>FLAWBC3-9ZZA |